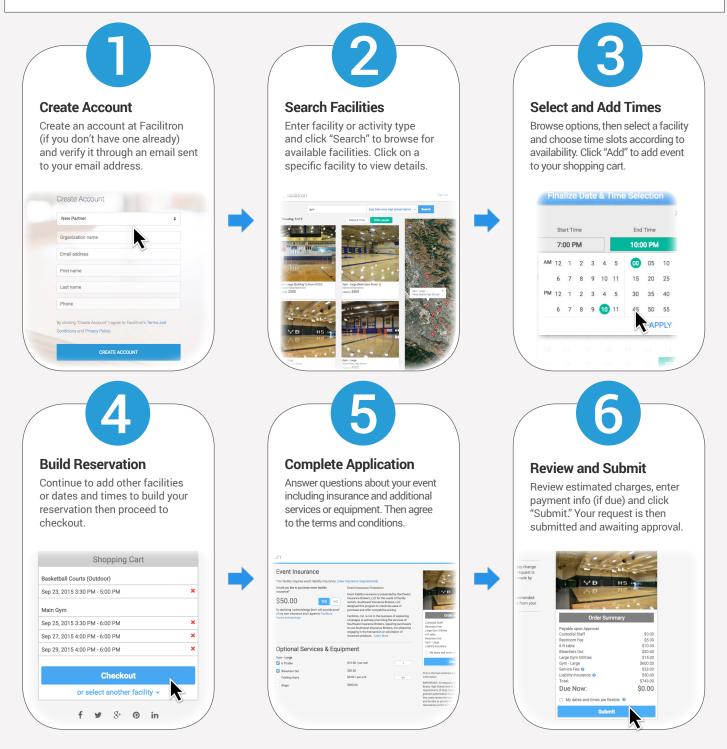

## **Quick Start Guide**

**Requesting a facility is easy.** Simply search by facility or activity type and browse the search results. Create a reservation request with dates and times, then checkout. Fill out the application, payment info and submit.